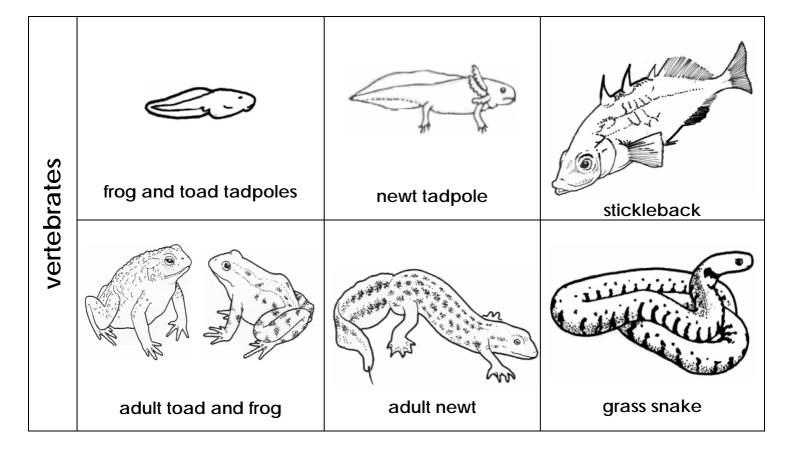

| Dodunan                   | greater water<br>boatman  |











water mite