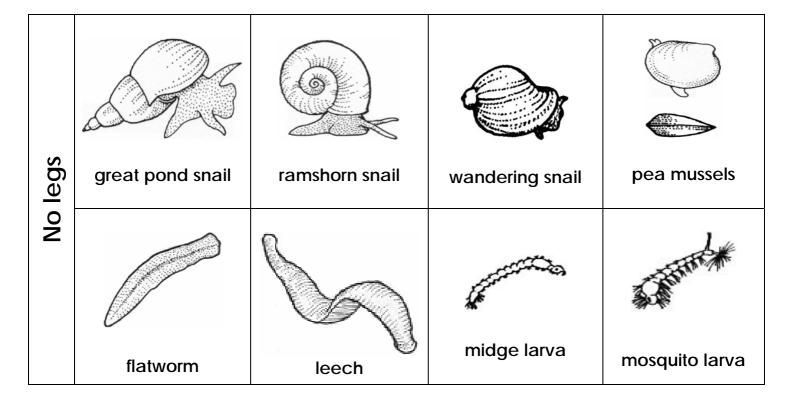

| Dodunan                   | greater water<br>boatman  |











water mite